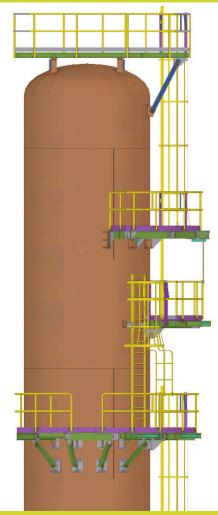

## Structural Steel Design & Detailing

We utilize fully computerized system for detailing known as Tekla structures. Tekla structures is a 3D solid modeling system for detailing structural work.

- General Arrangement Drawings
- Connection Detail Drawings
- Fabrication Drawings
- Part Drawings
- Material and Bolt Lists
- CNC File output