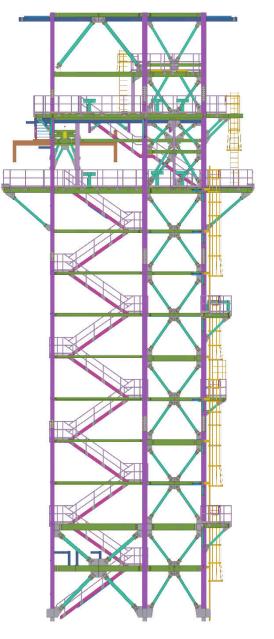

## Structural Steel Design & Detailing

We utilize fully computerized system for detailing known as Tekla structures. Tekla structures is a 3D solid modeling system for detailing structural work.

- General Arrangement Drawings
- Connection Detail Drawings
- Fabrication Drawings
- Part Drawings
- Material and Bolt Lists
- CNC File output